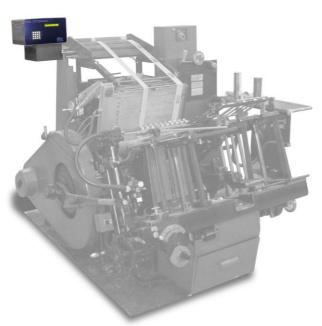

# Heidelberg GTP 13"x18" / 34x46cm **FOIL OPTIMISER – Foil pull drive**

The FOIL OPTIMISER is a replacement for the old original mechanical chain foil pull drive mechanism on a Heidelberg GTP.

The Foil Optimiser is another professional foiling system development from SF SERVICES

| Our Ref: 2002  | Heidelberg GT / T 13"x18" (340x460mm) - 10"x15" (260x380mm)                                                                                                                                                   |
|----------------|---------------------------------------------------------------------------------------------------------------------------------------------------------------------------------------------------------------|
| Equipped With: | 1 foil pull upgrade unit Microprocessor with LCD screen Complex foil advance programme Stepper motor pull control – pull resolution 0.1mm 65% foil saving on short pulls Hologram registration optional extra |
| Available:     | On application                                                                                                                                                                                                |