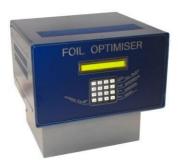

| Our Ref: 2002  | Heidelberg GT / T 13"x18" (340x460mm) - 10"x15" (260x380mm)                                                                                                                                                   |
|----------------|---------------------------------------------------------------------------------------------------------------------------------------------------------------------------------------------------------------|
| Equipped With: | 1 foil pull upgrade unit Microprocessor with LCD screen Complex foil advance programme Stepper motor pull control – pull resolution 0.1mm 65% foil saving on short pulls Hologram registration optional extra |
| Available:     | On application                                                                                                                                                                                                |

## Features:

- Complex foil advance programs can be entered
- Eliminates foil wastage
- Inch only facility
- Foil unit features a microprocessor control
- Complex foil advance program to cope with demanding foil layouts
- "Step-ins" even when running registered holograms
- Saving 65% on foil waste

## Features:

- Single phase 16 Amp, 3 pin plug
- Stepper motor foil pull control pull resolution- 0.1mm
- Acceleration and deceleration for the stepper motor
- Inch foil advance
- Push button keypad (LCD)
- 110v / 220 240v
- Electrical regulations to European commission standards