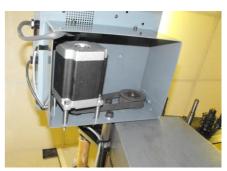

# Heidelberg GTP 13"x18" / 34x46cm **FOIL OPTIMISER – Foil pull drive**

The FOIL OPTIMISER is a replacement for the old original mechanical chain foil pull drive mechanism on a Heidelberg GTP.

The Foil Optimiser is another professional foiling system development from SF SERVICES

## **Installation Features**

# Installation, commissioning and requirements

The conversion dimensions are: Height 320mm x Width 320mm x Depth 320mm Weight 5 Kg The electrical supply is: Single phase 110 or 220/240v 16Amps

SF Services can install and commission the machine conversion anywhere in the world using skilled engineers. Please ask for a price.