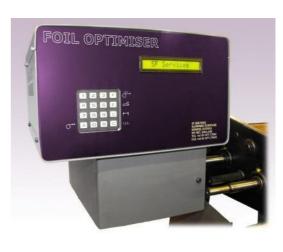

| Our Ref: 2002  | Heidelberg GT / T 13"x18" (340x460mm) - 10"x15" (260x380mm)                                                                                                                                                   |
|----------------|---------------------------------------------------------------------------------------------------------------------------------------------------------------------------------------------------------------|
| Equipped With: | 1 foil pull upgrade unit Microprocessor with LCD screen Complex foil advance programme Stepper motor pull control – pull resolution 0.1mm 65% foil saving on short pulls Hologram registration optional extra |
| Available:     | On application                                                                                                                                                                                                |

## Features:

- Complex foil advance programs can be entered
- Eliminates foil wastage
- Inch only facility
- Foil unit features a microprocessor control
- Complex foil advance program to cope with demanding foil layouts
- "Step-ins" even when running registered holograms
- Saving 65% on foil waste

## Features:

- Single phase 16 Amp, 3 pin plug
- Stepper motor foil pull control pull resolution- 0.1mm
- Acceleration and deceleration for the stepper motor
- Inch foil advance
- Push button keypad (LCD)
- 110v / 220 240v
- Electrical regulations to European commission standards