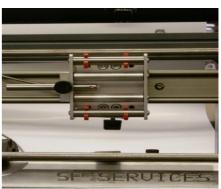

### Features:

- Low Cost
- Quick and easy to install (self installation)
- Changes a mechanical foil pull unit into an electronic system
- Substantially constructed and mounted on the side frame and rear roller drive shaft
- No drilling required when installing
- Hologram registration available (optional extra)

## Features:

- Complex foil advance programs can be entered
- Eliminates foil wastage
- Inch only facility
- Foil unit features a microprocessor control
- Complex foil advance program to cope with demanding foil layouts
- "Step-ins" even when running registered holograms
- Saving 65% on foil waste

## Features:

- Single phase 16 Amp, 3 pin plug
- Stepper motor foil pull control pull resolution- 0.1mm
- Acceleration and deceleration for the stepper motor
- Inch foil advance
- Push button keypad (LCD)
- 110v / 220 240v
- Electrical regulations to European commission standards