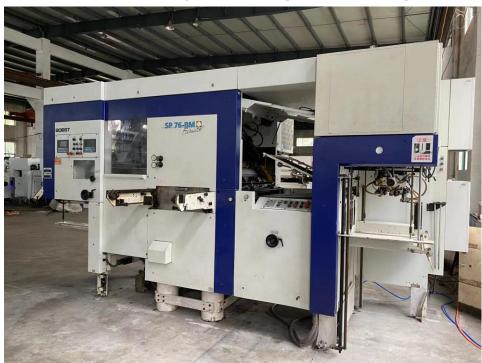

# Bobst SP 76 BM Foilmaster – 560mm x 760mm

**Hot Foil, Embossing + Cutting & Creasing Machine** 

Our Ref: 2462

Key Features: **Year: 2003** 

All repairs completed / Repainted 2024
Max sheet Size - 560mm x 760mm
High speed, up to 7,000 sheets per hour
Bobst C.U.B.E Foilmaster operating system

# Bobst SP 76 BM Foilmaster 560x760 Hot Foil Stamping, Cutting & Creasing + Embossing

**General** 

Machine Working Hours

Dimensions (Approx.) 2,300mm (H) x 2,700mm (W) x 4,900mm (L)

Weight 12 Ton (Approx.)