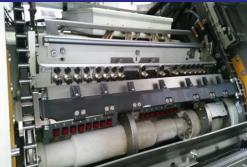

#### **Platen**

- Upper heated head with 12 independent heating zones
- Honeycomb chase x 1
- Cutting chase x 1
- Equipment centring and locking
- Locking of the chase against the upper beam
- Gripper bar chain slip clutch