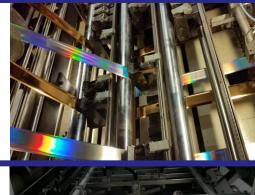

# Foiling

- 3 foil unwinders
- 2 foil advance shafts
- Lateral brush foil removal system
- Blower for stabilising the sheet before stamping
- Blower for releasing the foil after stamping
- Lateral guiding device for foil

Speed **7,000 sheets/per hour** 

**Heatable Beam** 

Temperature Range 50 – 160°C

Zones Individually Controlled 12

**Foil Equipment** 

Web Width **25 – 750mm** 

Reel Diameter Max 250mm

Web Advance Shafts 3