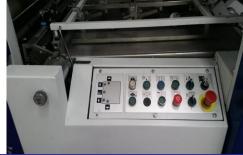

#### Machine

- Bobst operating system C.U.B.E. (Control Unit Bobst Electronic).
- Quick lock centre line
- Sheet slow-down device ensuring a smooth arrival against the front lays
- Double sheet control
- Main motor with frequency converter control
- Autotransformer