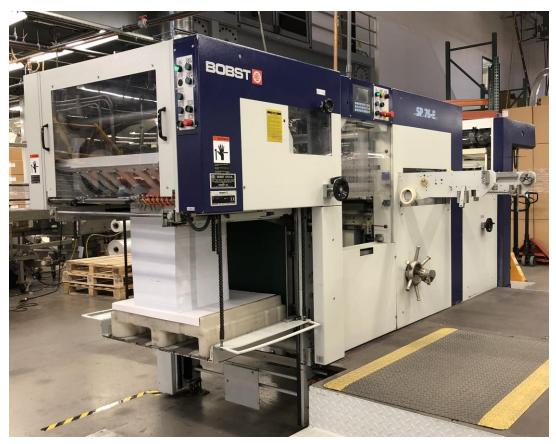

# **Bobst SP 76 E – 560mm x 760mm**Cutting & Creasing with Stripping Machine

Our Ref: 2408

Key Features: Year: 2005

Good condition

Max sheet size - 560mm x 760mm

High speed, up to 7,000 sheets per hour

Machine working hours – low Hours: 7,000 Approximately Can be viewed in operation

# Bobst SP 76 E 560mm x 760mm Cutting & Creasing + Stripping

#### **Machine**

- Bobst operating system
- Elevated 300mm
- Elevated platform
- Sensor less double sheet
- All manuals

#### **Platen**

- 3 Cutting chase
- 1 Cutting plate
- 1 Compensating plate
- Locking of the chase against the upper beam
- Gripper bar chain slip clutch
- Micrometric adjusting for 1mm cutting plate

#### **Stripping**

- 2 standard stripping frames
- 1-upper stripping frame with quick lock
- Upper and lower stripping equipment (Pins)
- Inventory of equipment to be verified upon inspection.
- Stripping set up frame

## **Machine Feeder / Delivery**

- Non stop feeder
- OSS pull guide
- OS pull guide for paper and board
- Brush/tablet hold down device
- Feeder head adjustable side blowers
- Delivery adjustable rear and side joggers
- Ability to transport transparent material