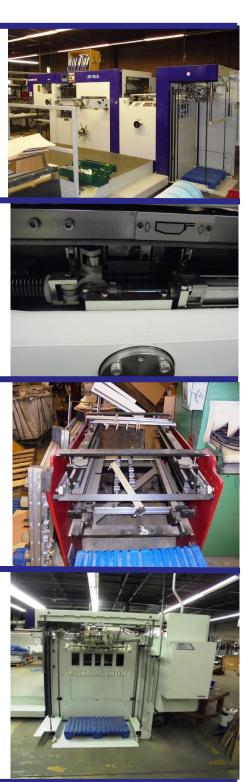

#### **Machine**

- Bobst operating system
- Elevated 300mm
- Elevated platform
- Sensor less double sheet
- All manuals

#### **Platen**

- 3 Cutting chase
- 1 Cutting plate
- 1 Compensating plate
- Locking of the chase against the upper beam
- Gripper bar chain slip clutch
- Micrometric adjusting for 1mm cutting plate

#### **Stripping**

- 2 standard stripping frames
- 1-upper stripping frame with quick lock
- Upper and lower stripping equipment (Pins)
- Inventory of equipment to be verified upon inspection.
- Stripping set up frame

## **Machine Feeder / Delivery**

- Non stop feeder
- OSS pull guide
- OS pull guide for paper and board
- Brush/tablet hold down device
- Feeder head adjustable side blowers
- Delivery adjustable rear and side joggers
- Ability to transport transparent material