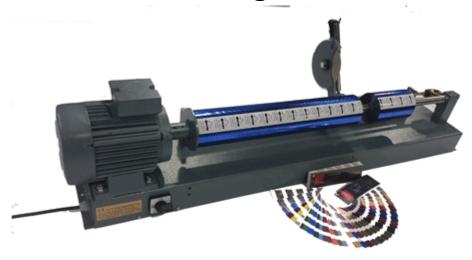

## **New foil cutting machine**

Our Ref: SFS Foil Cutter

Key Features: 1. 1 Years part warranty

- 2. Foil cutter incorporates a circular knife
- 3. Single phase motor (220 / 240V)
- 4. Quick release chuck
- 5. Optional extra is a rewind facility
  This will enable the user to rewind from a 1" core (25mm) to a 5/8th " core (16mm).
- 6. Maximum roll Diameter 105mm(456M metalic Foil)
- 7. Maximum roll length 850mm

This device is particularly useful to the 10" x 15" (  $26 \times 38 \text{cm}$  ) user who has bottom to top foil pull and is restricted to 5/8 th" core x 200ft foil ( $16 \text{mm} \times 61 \text{m}$ )