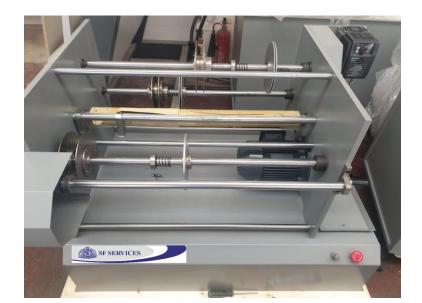

# Manufactured for SF Services, new foil slitter and foil rewinding unit.

The foil slitter / re-winder unit is simply the most innovative and simple foil slitter / re-winder unit to operate. We have designed the slitter / re-winder for quick and easy usage which offers high quality, accurate foil rewinding and slitting.

#### Our Ref: SFS640

Key Features: 1-Year part warranty Foil Rolls with 3" & 1" Cores Multi knife slitter Foil slitting width 25mm - 650mm Inverter driven speed control unit.

Price: On Request

SF Services - SFS640 Foil Slitter / Rewinding Unit

This foil cutter will cut foil to precision tolerances, using this slitter you would save on waste foil, savings between 3mm – 10mm each width.

Design of the equipment has been kept simple, but allows stable accurate rewinding.

Slitting is achieved by being able to place the knife at the front and the rear of the foil roll, using a securely mounted blade holder. This prevents left and right movement whilst slitting.

The drive system uses an inverter providing total and stable speed control.