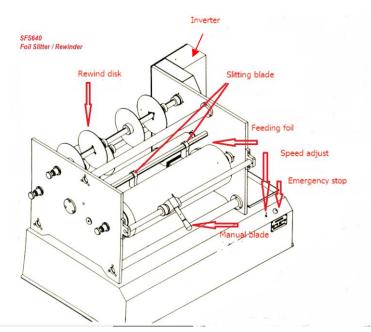

#### Our Ref: SFS640

Key Features: 1-Year part warranty Foil Rolls with 3" & 1" Cores Multi knife slitter Foil slitting width 25mm - 650mm Inverter driven speed control unit.

Price: On Request

SF Services - SFS640 Foil Slitter / Rewinding Unit

This foil cutter will cut foil to precision tolerances, using this slitter you would save on waste foil, savings between 3mm – 10mm each width.

Design of the equipment has been kept simple, but allows stable accurate rewinding.

Slitting is achieved by being able to place the knife at the front and the rear of the foil roll, using a securely mounted blade holder. This prevents left and right movement whilst slitting.

The drive system uses an inverter providing total and stable speed control.