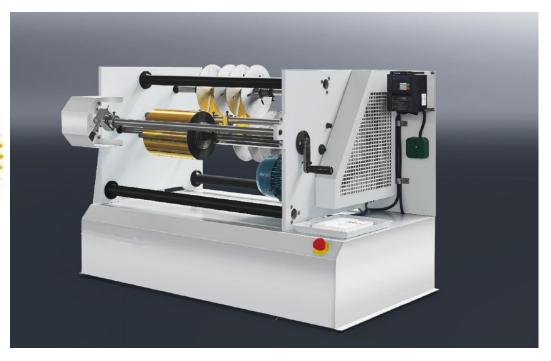

# Manufactured for SF Services, new foil slitter and foil rewinding unit.

The foil slitter / re-winder unit is simply the most innovative and simple foil slitter / re-winder unit to operate. We have designed the slitter / re-winder for quick and easy usage which offers high quality, accurate foil rewinding and slitting.

#### Our Ref: SFS640

Key Features: 1-Year part warranty Foil Rolls with 3" & 1" Cores Multi knife slitter Foil slitting width 25mm - 650mm Inverter driven speed control unit.

Price: On Request

SF Services - SFS640 Foil Slitter / Rewinding Unit

This foil cutter will cut foil to precision tolerances, using this slitter you would save on waste foil, savings between 3mm – 10mm each width.

Design of the equipment has been kept simple, but allows stable accurate rewinding.

Slitting is achieved by being able to place the knife at the front and the rear of the foil roll, using a securely mounted blade holder. This prevents left and right movement whilst slitting.

The drive system uses an inverter providing total and stable speed control.