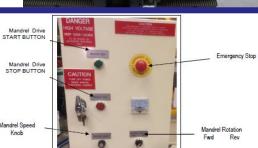

# Safety features

#### Features:

- Full safety label system
- Interlocked guard system to prevent injury
- Mandrel safety interlock, prevent machine operating unsupported mandrel
- Anti vibration mats
- Mandrel rotation Forward and Reverse

#### Features:

- Single phase
- Inverter motor drive, changes single phase to 3 phase
- E stop control on main panel
- Variable speed control
- Digital counter driven by inverter, helps when cutting narrow rolls.