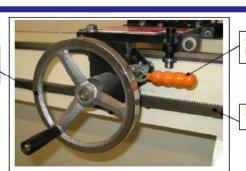

#### **Base machine**

The base machine is robustly built.

Features include:

- Chuck and Mandrel drive
- Rack and pinion system to position blade carriage
- 3" and 1" core interchangeable mandrel
- Full Safety guard system

Indexing (traversing) Handwheel

Carriage Lock

Rack

Maximum Stamping Area **710 x 1020mm** 

**Rotating Mandrel** 

Chuck 3 Pin Chuck

Knife drive Free Rotating blade with Brake

Indexing unit Rack and pinion System

Mandrel 1 x 3" core size 1 x 1" core size

Knife