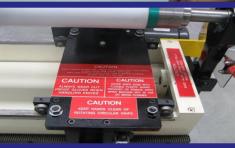

#### Features:

- Full safety label system
- Interlocked guard system to prevent injury
- Mandrel safety interlock, prevent machine operating unsupported mandrel
- Anti vibration mats
- Mandrel rotation Forward and Reverse