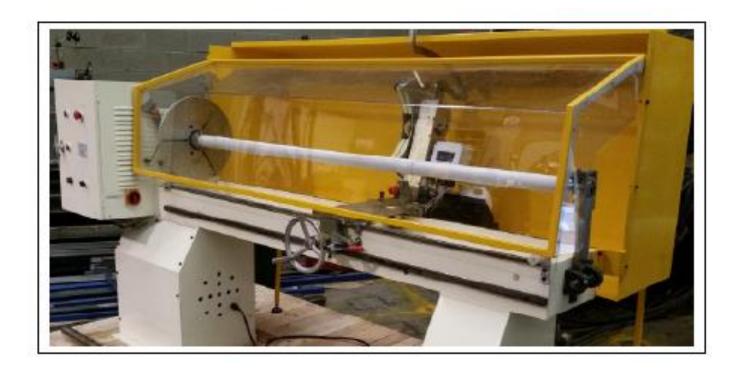

# Foil Cutter – SFSC SF Services Cutter

Our Ref: SFSC - SF Services Cutter

Key Features: **New Foil Cutter** 

Fully H&S compliant 1630mm roll length

305mm / 12" Diameter roll

76.2mm / 3" and 25.5 / 1" foil cores

# SF Services Cutter - SFSC Foil Cutting Machine

#### **Base machine**

The base machine is robustly built.

Features include:

- Chuck and Mandrel drive
- Rack and pinion system to position blade carriage
- 3" and 1" core interchangeable mandrel
- Full Safety guard system