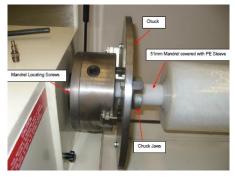

#### **Base machine**

The base machine is robustly built.

Features include:

- Chuck and Mandrel drive
- Rack and pinion system to position blade carriage
- 3" and 1" core interchangeable mandrel
- Full Safety guard system

#### Features:

- Rotating cutting blade with brake
- 3 pin chuck which grips the internal cores
- Full cutting knife guard system
- Mandrel system to prevent damage to blade and mandrels

# SF Services Cutter - SFSC Foil Cutting Machine

**Roll Size** 

Roll length **1630mm (64")** 

Outside Diameter Core Diameter 76.2mm Diameter (12")

51mm Diameter (2") Optional 25.4mm Diameter (1") Optional

Maximum Stamping Area **710 x 1020mm** 

**Rotating Mandrel** 

Chuck 3 Pin Chuck

Knife drive Free Rotating blade with Brake

Indexing unit Rack and pinion System

Mandrel 1 x 3" core size 1 x 1" core size

Knife