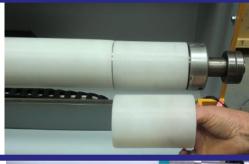

#### Features:

- Rotating cutting blade with brake
- 3 pin chuck which grips the internal cores
- Full cutting knife guard system
- Mandrel system to prevent damage to blade and mandrels

# SF Services Cutter - SFSC Foil Cutting Machine

**Roll Size** 

Roll length **1630mm (64")** 

Outside Diameter Core Diameter 76.2mm Diameter (12")

51mm Diameter (2") Optional 25.4mm Diameter (1") Optional