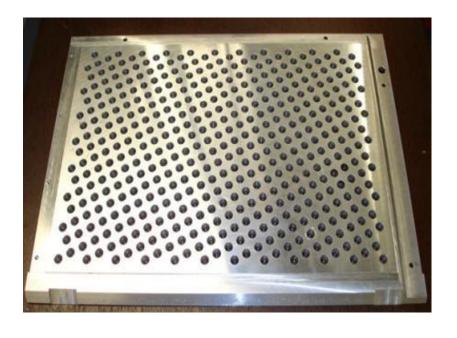

### Heidelberg GT / GTP 13" x 18" Foiling Press Heater Plate

SF Services honeycomb heated bed plate assemblies are a unique design, manufactured specifically for Heidelberg platen 13x18 machines.

Made from high grade material and machined to high tolerances, we have been making these heater plates to our own designs for over 30 years and have many very satisfied customers, we can supply various thickness plates and power connections for your local supply.

All our honeycomb heater plates are made from high grade Aluminium which performs exceptionally well under loaded running conditions and remains stable in both shape and size during operation.

These chase plates come with the toggle Hook honeycomb formation as standard to fixate your dies in place. Bunter Fixing style plates are available – please enquire

#### **Heater Plate: Heidelberg GTP** 13"x18"