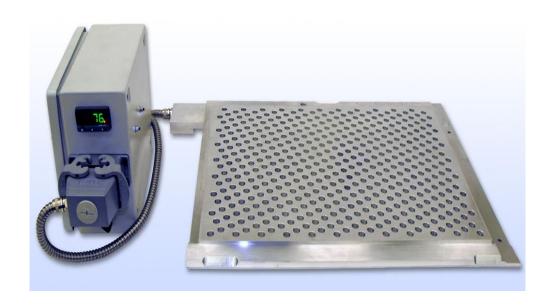

Available also are embossing plates and consumables

Also we can offer a temperature controller unit if required, see below

Bunter Fixing

## Heater plate with temperature controller