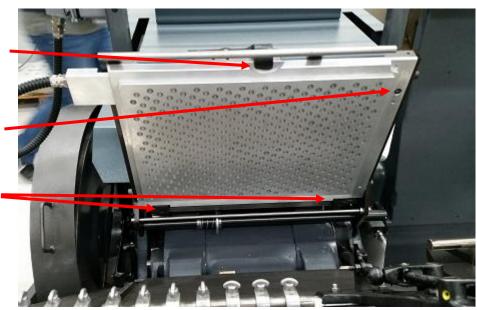

## GTP 13 x 18 with SF Services Toggle Heater Plate installed The plate uses original Heidelberg location / register positions

1. Top securing latch

2. Side register hole

3. Bottom locations