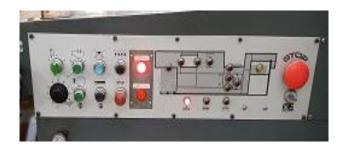

#### **Electrical**

- Foil feed control system
- Foil rewind system
- Machine control panel