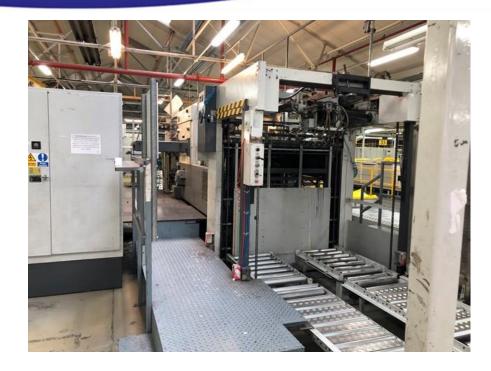

Quality condition Bobst 126 BMA**

Our Ref: 2366

Key Features: **Year: 1987** 

**Bobst Programme** 

High speed, up to 5,500 sheets/per hour

1260 x 920

Excellent working condition

500 Ton pressure Available Immediately

Location: UK

Price: On application





Bobst 126 BMA Foiling Press 920mm x 1260mm Foiling, Die Cutting, Embossing

## **Machine in excellent condition**

# Base / Feeder

- Non-stop delivery / feeder
- Elevated
- "Pull" guide (OS / NOP)+ with double sheet detector
- 4 x front lays (adjustable in pairs)
- Non-stop feeder

## **Foil Pull Control**

- 3 x Foil pull units
- 1 Honeycomb plates
- Bobst Control System
- Waste foil rewind brush unit

#### **Electrical**

- Foil feed control system
- Foil rewind system
- Machine control panel











# **Feeder Section**



# **Delivery Section**







# **Main Machine Die plate**





# **Main Machine**





Bobst 126 BMA - Foiling Press 920mm x 1260mm Foiling, Die Cutting, Embossing

# **Maintenance history and documentation**

Supported by Bobst maintenance engineering team.

The machine includes:

Machine documentation

- Operators manual;
- Parts Manual; and
- Electrical wiring diagram.



SF Services can arrange to install and commission the machine anywhere in the world using skilled engineers. Please ask for a price.



#### Warranty

Not included with this press.



#### Legal

These details have been prepared in good faith but do not form part of any contract. It is for the purchaser to inspect the machine and satisfy themselves as to the suitability and condition of the machine prior to signing