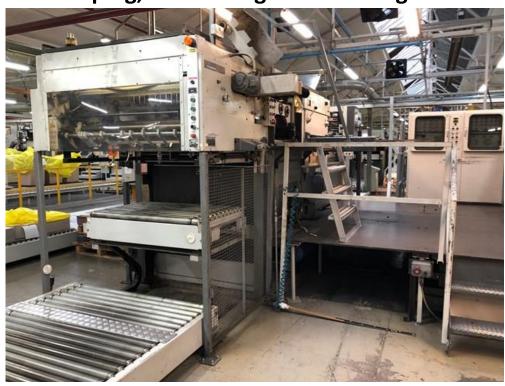

# Bobst 126 BMA Foiling Autoplaten 920mm x 1260mm

Foil stamping, Die Cutting & Embossing Machine

Location: UK

Price: On application

Bobst 126 BMA Foiling Press 920mm x 1260mm Foiling, Die Cutting, Embossing

# **Main Machine**

Bobst 126 BMA - Foiling Press 920mm x 1260mm Foiling, Die Cutting, Embossing