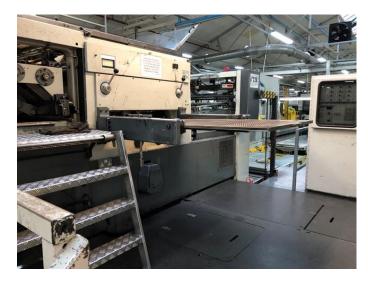

: **Year: 1987** 

**Bobst Programme** 

High speed, up to 5,500 sheets/per hour

1260 x 920

Excellent working condition

500 Ton pressure Available Immediately

Location: UK

Price: On application





Bobst 126 BMA Foiling Press 920mm x 1260mm Foiling, Die Cutting, Embossing

## **Machine in excellent condition**

# Base / Feeder

- Non-stop delivery / feeder
- Elevated
- "Pull" guide (OS / NOP)+ with double sheet detector
- 4 x front lays (adjustable in pairs)
- Non-stop feeder

## **Foil Pull Control**

- 3 x Foil pull units
- 1 Honeycomb plates
- Bobst Control System
- Waste foil rewind brush unit

#### **Electrical**

- Foil feed control system
- Foil rewind system
- Machine control panel











# **Feeder Section**



# **Delivery Section**







# **Main Machine Die plate**





# **Main Machine**





Bobst 126 BMA - Foiling Press 920mm x 1260mm Foiling, Die Cutting, Embossing

# **Maintenance history and documentation**

Supported by Bobst maintenance engineering team.

The machine includes:

Machine documentation

- Operators manual;
- Parts Manual; and
- Electrical wiring diagram.



SF Services can arrange to install and commission the machine anywhere in the world using skilled engineers. Please ask for a price.



#### Warranty

Not included with this press.



#### Legal

These details have been prepared in good faith but do not form part of any contract. It is for the purchaser to inspect the machine and satisfy themselves as to the suitability and condition of the machine prior to signing a contract.

The sale of the machine is subject to SF Services