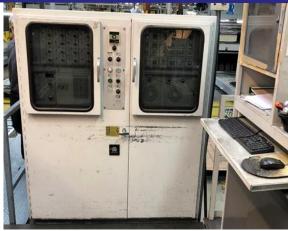

#### **Electrical**

- Foil feed control system
- Foil rewind system
- Machine control panel