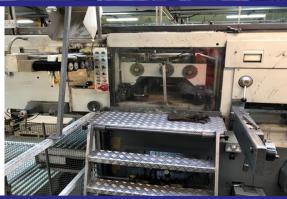

# Base / Feeder

- Non-stop delivery / feeder
- Elevated
- "Pull" guide (OS / NOP)+ with double sheet detector
- 4 x front lays (adjustable in pairs)
- Non-stop feeder

## **Foil Pull Control**

- 3 x Foil pull units
- 1 Honeycomb plates
- Bobst Control System
- Waste foil rewind brush unit