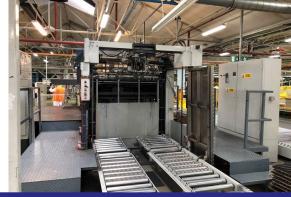

ng & Embossing Machine



# **Quality condition Bobst 126 BMA**

Our Ref: 2366

Key Features: **Year: 1987** 

**Bobst Programme** 

High speed, up to 5,500 sheets/per hour

1260 x 920

Excellent working condition

500 Ton pressure Available Immediately

Location: UK

Price: On application





Bobst 126 BMA Foiling Press 920mm x 1260mm Foiling, Die Cutting, Embossing

## **Machine in excellent condition**

# Base / Feeder

- Non-stop delivery / feeder
- Elevated
- "Pull" guide (OS / NOP)+ with double sheet detector
- 4 x front lays (adjustable in pairs)
- Non-stop feeder

## **Foil Pull Control**

- 3 x Foil pull units
- 1 Honeycomb plates
- Bobst Control System
- Waste foil rewind brush unit

#### **Electrical**

- Foil feed control system
- Foil rewind system
- Machine control panel











# **Feeder Section**



# **Delivery Section**







# **Main Machine Die plate**





# **Main Machine**





Bobst 126 BMA - Foiling Press 920mm x 1260mm Foiling, Die Cutting, Embossing

# **Maintenance history and documentation**

Supported by Bobst maintenance engineering team.

The machine includes:

Machine documentation

- Operators manual;
- Parts Manual; and
- Electrical wiring diagram.



SF Services can arrange to install and commission the machine anywhere in the world using skilled engineers. Please ask for a price.



#### Warranty

Not included with this press.



#### Legal

These details have been prepared in good faith but do not form part of any contract. It is for the purchaser to inspect the machine and satisfy themselves as to the suitability and condition of