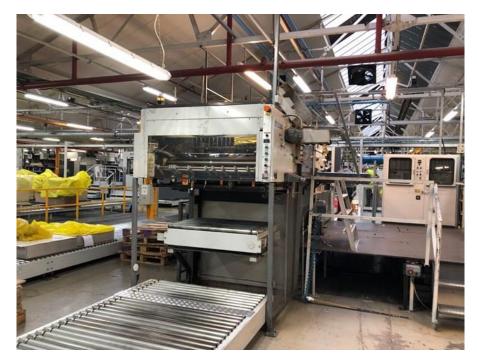

6 BMA**

Our Ref: 2366

Key Features: **Year: 1987** 

**Bobst Programme** 

High speed, up to 5,500 sheets/per hour

1260 x 920

Excellent working condition

500 Ton pressure Available Immediately

Location: UK

Price: On application





Bobst 126 BMA Foiling Press 920mm x 1260mm Foiling, Die Cutting, Embossing

## **Machine in excellent condition**

# Base / Feeder

- Non-stop delivery / feeder
- Elevated
- "Pull" guide (OS / NOP)+ with double sheet detector
- 4 x front lays (adjustable in pairs)
- Non-stop feeder

## **Foil Pull Control**

- 3 x Foil pull units
- 1 Honeycomb plates
- Bobst Control System
- Waste foil rewind brush unit

#### **Electrical**

- Foil feed control system
- Foil rewind system
- Machine control panel











# **Feeder Section**



# **Delivery Section**







# **Main Machine Die plate**





# **Main Machine**





Bobst 126 BMA - Foiling Press 920mm x 1260mm Foiling, Die Cutting, Embossing

# **Maintenance history and documentation**

Supported by Bobst maintenance engineering team.

The machine includes:

Machine documentation

- Operators manual;
- Parts Manual; and
- Electrical wiring diagram.



SF Services can arrange to install and commission the machine anywhere in the world using skilled engineers. Please ask for a price.



#### Warranty

Not included with this press.



#### Legal

These details have been prepared in good faith but do not form part of any contract. It is for the purchaser to inspect the machine and satisfy themselves as to the suitability and condition of the machine prior to signing a contract.

The sale of t