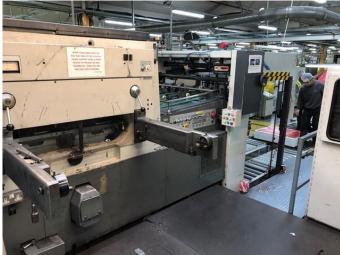

# Bobst 126 BMA Foiling Autoplaten 920mm x 1260mm

Foil stamping, Die Cutting & Embossing Machine

# **Quality condition Bobst 126 BMA**

Our Ref: 2366

Key Features: **Year: 1987** 

**Bobst Programme** 

High speed, up to 5,500 sheets/per hour

1260 x 920

Excellent working condition

500 Ton pressure Available Immediately

Location: UK

Price: On application

Bobst 126 BMA Foiling Press 920mm x 1260mm Foiling, Die Cutting, Embossing

# **Main Machine**

Bobst 126 BMA - Foiling Press 920mm x 1260mm Foiling, Die Cutting, Embossing