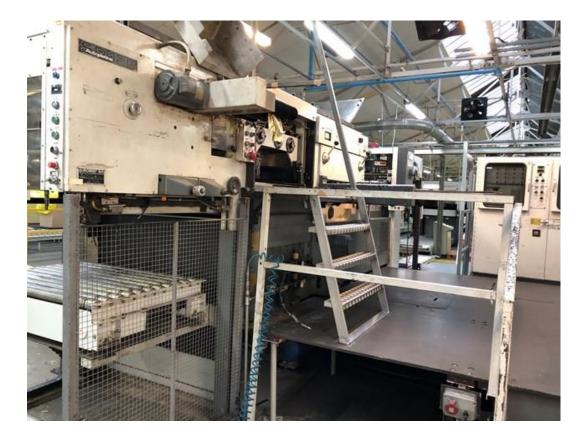

# Bobst 126 BMA Foiling Autoplaten 920mm x 1260mm

Foil stamping, Die Cutting & Embossing Machine

# **Quality condition Bobst 126 BMA**

Our Ref: 2366

Key Features: **Year: 1987** 

**Bobst Programme** 

High speed, up to 5,500 sheets/per hour

1260 x 920

Excellent working condition

500 Ton pressure Available Immediately

Location: UK

Price: On application

Bobst 126 BMA Foiling Press 920mm x 1260mm Foiling, Die Cutting, Embossing

# **Main Machine**

Bobst 126 BMA - Foiling Press 920mm x 1260mm Foiling, Die Cutting, Embossing