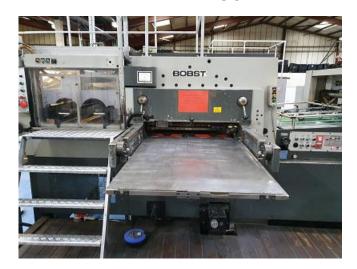

st 126E Foiling Press 920mm x 1260mm Foiling, Die Cutting, Embossing

## Machine running in good condition can be viewed in operation.

## Base / Feeder

- Major refurbishment 2017
- New delivery chains and grippers 2017
- Additional feature chain safety interlocks
- Non-stop delivery / feeder
- Elevated
- "Pull" guide (OS / NOP)+ with double sheet detector
- 4 x front lays (adjustable in pairs)
- Non-stop feeder



- Eagle foiling conversion
- 2 x Foil pull units
- 1 Honeycomb plates
- Waste foil rewind unit
- Delivery chain locking mechanism Prevents chains going backwards





#### **Electrical**

- Foil feed control system Eagle 4900
- Foil rewind system
- Machine control panel











## **Feeder Section**





## **Delivery Section**









## **Main Machine Make-ready plate**



## **Heater Plate**



## **Main Machine**





Bobst 126E - Foiling Press 920mm x 1260mm Foiling, Die Cutting, Embossing

## **Maintenance history and documentation**

Supported by Bobst maintenance engineering team.

The machine includes:

Machine documentation

- Operators manual;
- Parts Manual; and
- Electrical wiring diagram.



SF Services can arrange to install and commission the machine anywhere in the world using skilled engineers. Please ask for a price.





#### Warranty

Not included with this press.



#### Legal

These details have been prepared in good faith but do not form part of any contract. It is for the purchaser to inspect the machine and satisfy themselves as to the suitability and condition of the machine prior to signing a contract.

The sale of the machine is