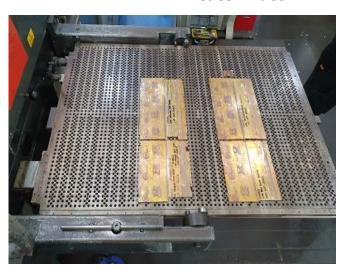

20mm x 1260mm Foiling, Die Cutting, Embossing

## Machine running in good condition can be viewed in operation.

## Base / Feeder

- Major refurbishment 2017
- New delivery chains and grippers 2017
- Additional feature chain safety interlocks
- Non-stop delivery / feeder
- Elevated
- "Pull" guide (OS / NOP)+ with double sheet detector
- 4 x front lays (adjustable in pairs)
- Non-stop feeder



- Eagle foiling conversion
- 2 x Foil pull units
- 1 Honeycomb plates
- Waste foil rewind unit
- Delivery chain locking mechanism Prevents chains going backwards





#### **Electrical**

- Foil feed control system Eagle 4900
- Foil rewind system
- Machine control panel











## **Feeder Section**





## **Delivery Section**









## **Main Machine Make-ready plate**



## **Heater Plate**



## **Main Machine**





Bobst 126E - Foiling Press 920mm x 1260mm Foiling, Die Cutting, Embossing

## **Maintenance history and documentation**

Supported by Bobst maintenance engineering team.

The machine includes:

Machine documentation

- Operators manual;
- Parts Manual; and
- Electrical wiring diagram.



SF Services can arrange to install and commission the machine anywhere in the world using skilled engineers. Please ask for a price.





#### Warranty

Not included with this press.



#### Legal

These details have been prepared in good faith but do not form part of any contract. It is for the purchaser to inspect the machine and satisfy themselves as to the suitability and condition of the machine prior to signing a contract.

The sale of the machine is subject to SF Services