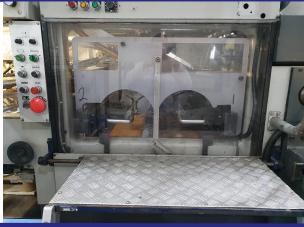

- Eagle foiling conversion
- 2 x Foil pull units
- 1 Honeycomb plates
- Waste foil rewind unit
- Delivery chain locking mechanism Prevents chains going backwards

#### **Electrical**

- Foil feed control system Eagle 4900
- Foil rewind system
- Machine control panel