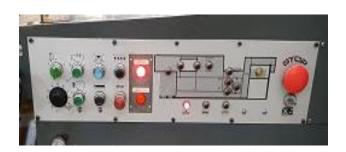

#### **Electrical**

- Foil feed control system Eagle 4900
- Foil rewind system
- Machine control panel