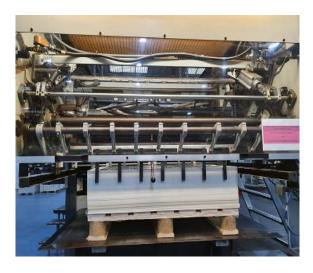

## **Feeder Section**

## Base / Feeder

- Major refurbishment 2017
- New delivery chains and grippers 2017
- Additional feature chain safety interlocks
- Non-stop delivery / feeder
- Elevated
- "Pull" guide (OS / NOP)+ with double sheet detector
- 4 x front lays (adjustable in pairs)
- Non-stop feeder