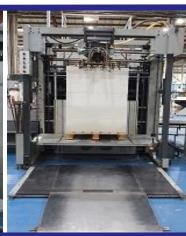

ts/per hour New delivery chains, grippers 2017

Major refurbishment 2017

Additional feature chain safety interlocks installed

Excellent working condition

500 Ton pressure In Production

Price: On application



Bobst 126E Foiling Press 920mm x 1260mm Foiling, Die Cutting, Embossing

## Machine running in good condition can be viewed in operation.

## Base / Feeder

- Major refurbishment 2017
- New delivery chains and grippers 2017
- Additional feature chain safety interlocks
- Non-stop delivery / feeder
- Elevated
- "Pull" guide (OS / NOP)+ with double sheet detector
- 4 x front lays (adjustable in pairs)
- Non-stop feeder



- Eagle foiling conversion
- 2 x Foil pull units
- 1 Honeycomb plates
- Waste foil rewind unit
- Delivery chain locking mechanism Prevents chains going backwards





#### **Electrical**

- Foil feed control system Eagle 4900
- Foil rewind system
- Machine control panel











## **Feeder Section**





## **Delivery Section**









## **Main Machine Make-ready plate**



## **Heater Plate**



## **Main Machine**





Bobst 126E - Foiling Press 920mm x 1260mm Foiling, Die Cutting, Embossing

## **Maintenance history and documentation**

Supported by Bobst maintenance engineering team.

The machine includes:

Machine documentation

- Operators manual;
- Parts Manual; and
- Electrical wiring diagram.



SF Services can arrange to install and commission the machine anywhere in the world using skilled engineers. Please ask for a price.





#### Warranty

Not included with this press.



#### Legal

These details have been prepared in good faith