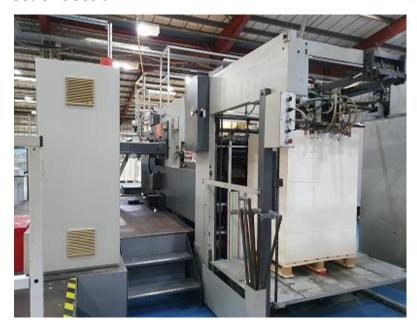

## **Main Machine**

Bobst 126E - Foiling Press 920mm x 1260mm Foiling, Die Cutting, Embossing