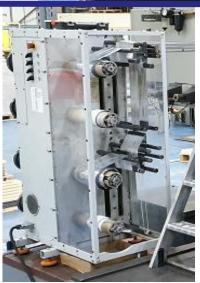

- Eagle foiling conversion
- 2 x Foil pull units
- 1 Honeycomb plates
- Waste foil rewind unit
- Delivery chain locking mechanism Prevents chains going backwards

## **Main Machine Make-ready plate**