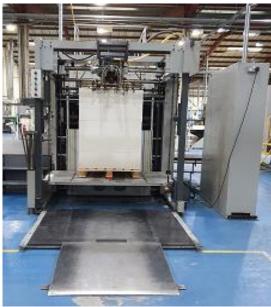

g condition

500 Ton pressure In Production

Price: On application



Bobst 126E Foiling Press 920mm x 1260mm Foiling, Die Cutting, Embossing

## Machine running in good condition can be viewed in operation.

## Base / Feeder

- Major refurbishment 2017
- New delivery chains and grippers 2017
- Additional feature chain safety interlocks
- Non-stop delivery / feeder
- Elevated
- "Pull" guide (OS / NOP)+ with double sheet detector
- 4 x front lays (adjustable in pairs)
- Non-stop feeder



- Eagle foiling conversion
- 2 x Foil pull units
- 1 Honeycomb plates
- Waste foil rewind unit
- Delivery chain locking mechanism Prevents chains going backwards





#### **Electrical**

- Foil feed control system Eagle 4900
- Foil rewind system
- Machine control panel











## **Feeder Section**





## **Delivery Section**









## **Main Machine Make-ready plate**



## **Heater Plate**



## **Main Machine**





Bobst 126E - Foiling Press 920mm x 1260mm Foiling, Die Cutting, Embossing

## **Maintenance history and documentation**

Supported by Bobst maintenance engineering team.

The machine includes:

Machine documentation

- Operators manual;
- Parts Manual; and
- Electrical wiring diagram.



SF Services can arrange to install and commission the machine anywhere in the world using skilled engineers. Please ask for a price.





#### Warranty

Not included with this press.



#### Legal

These details have been prepared in good faith but do not form part of any contract. It is for the purchaser to inspect the machine and satisfy themselves as to the suitability and condition