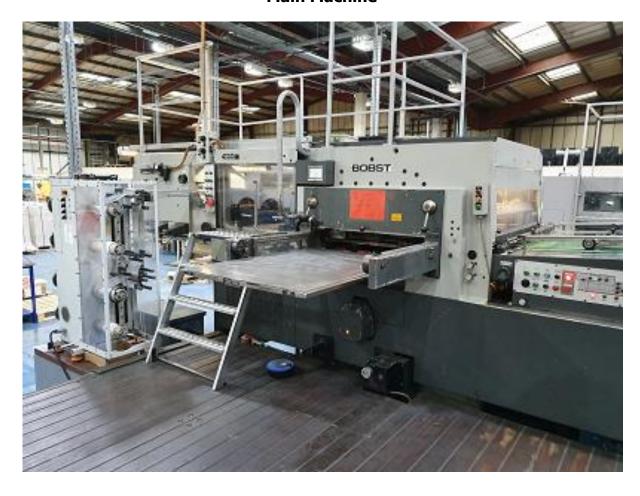

## **Main Machine**

Bobst 126E - Foiling Press 920mm x 1260mm Foiling, Die Cutting, Embossing

Major refurbishment 2017

Additional feature chain safety interlocks installed

Excellent working condition

500 Ton pressure In Production

Price: On application

Bobst 126E Foiling Press 920mm x 1260mm Foiling, Die Cutting, Embossing