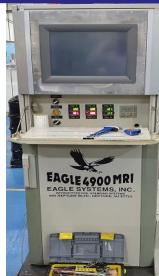

#### **Electrical**

- Foil feed control system Eagle 4900
- Foil rewind system
- Machine control panel