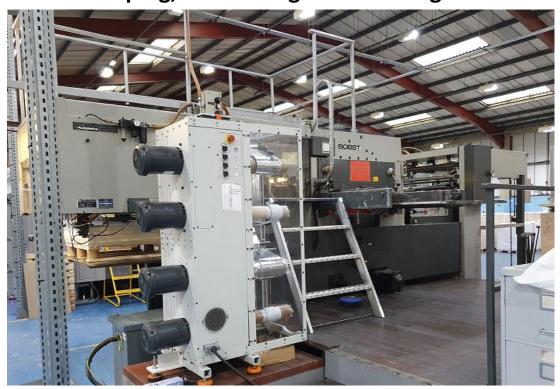

# Bobst 126 E with Eagle Foiling System 920mm x 1260mm

Foil stamping, Die Cutting & Embossing Machine

Major refurbishment 2017

Additional feature chain safety interlocks installed

Excellent working condition

500 Ton pressure In Production

Price: On application

Bobst 126E Foiling Press 920mm x 1260mm Foiling, Die Cutting, Embossing

## **Main Machine**

Bobst 126E - Foiling Press 920mm x 1260mm Foiling, Die Cutting, Embossing