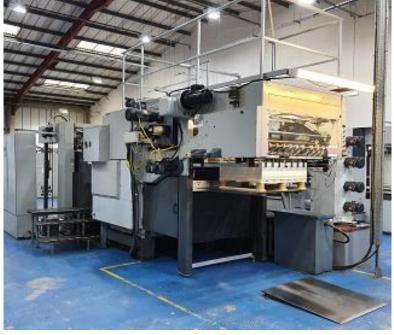

## **Main Machine**

Bobst 126E - Foiling Press 920mm x 1260mm Foiling, Die Cutting, Embossing