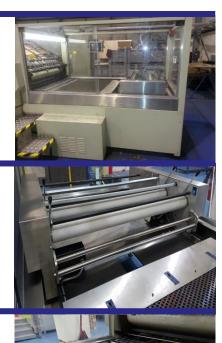

## Foil system

#### Features:

- 2 Foil draw rollers pull-through unit
- Pull-through unit rollers mechanical ON/OFF
- Foil tray for up to 120mm diameter rolls @2000ft
- Allen Bradley PLC control system
- Foil control bar + tension collars

#### **Heated bed**

#### Features:

- Adjustable honeycomb toggle bed 1.2mm adjustment
- High grade cast iron, machined and ground to a high quality
- 6 zone heated bed
- Thermocouple per zone, providing total control of heat distribution
- Set for 6.35mm dies can be modified to 7mm