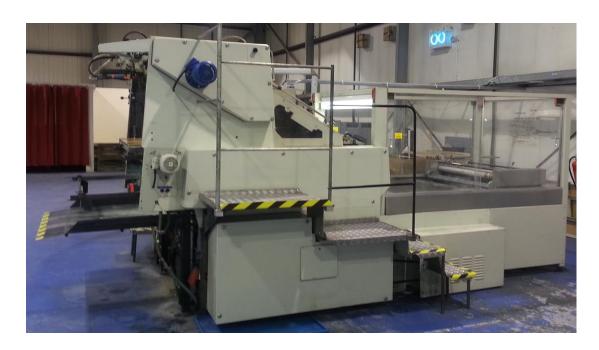

A great opportunity to purchase an good quality preowned Victoria Polygraph 720x1040 cylinder foil blocking machine.

Our Ref: **2301** 

Key Features: Good running condition

2 foil pull rollers

6 Zone adjustable bed Full service history Available - immediately

#### **Base machine**

The base machine is a Victoria Polygraph 720x1040 cylinder machine.

- Max sheet size 720mm x 1040mm
- Delivery Grippers refurbished 2016
- Delivery gripper chains replaced 2016