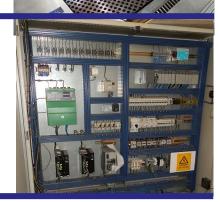

#### **Electrical system**

#### Features:

- Allen Bradley PLC control system
- Touch screen panel view
- Modern Inverter and drive system
- Lights for PLC inputs and outputs signals used for fault finding and maintenance