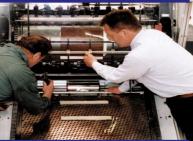

A great opportunity to purchase an good quality preowned Victoria Polygraph 720x1040 cylinder foil blocking machine.

Our Ref: **2301** 

Key Features: Good running condition

2 foil pull rollers

6 Zone adjustable bed Full service history Available - immediately

#### **History**

The base machine was fully refurbished and converted for foil blocking by Starfoil. It has had one owner and has been serviced and professionally maintained to a high standard.

#### **Base machine**

The base machine is a Victoria Polygraph 720x1040 cylinder machine.

- Max sheet size 720mm x 1040mm
- Delivery Grippers refurbished 2016
- Delivery gripper chains replaced 2016