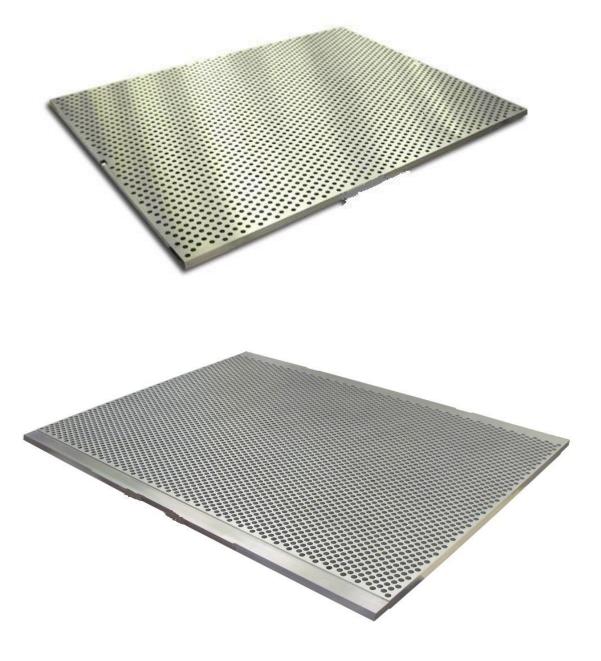

All our honeycomb heater plates are made from high grade steel which performs exceptionally well under loaded running conditions and remains stable in both shape and size during operation.

These chase plates come with the toggle Hook honeycomb formation as standard to fixate your dies in place. Bunter Fixing style plates are available – please enquire

### Pictures showing installed SF Services removable Heater Plates + Many more designs Aluminium or Steel

Heidelberg SBD 640x900

Heidelberg SBG 560x770

Also available removable Embossing plates: All sizes available Aluminium or Steel

Heidelberg SBD 640x900

#### **Heater Plates:**

Heidelberg Cylinder KS Range, S, SB, SBG, SBB, SBD

Available in Aluminium and Steel