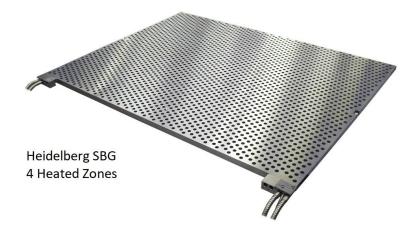

#### Low Profile Toggles design

- Unique design, manufactured specifically for the Heidelberg Cylinder Press
- The Honeycomb / Bunter Hole form bed is made from high grade steel
- Performs exceptionally well under loaded running conditions
- Remains stable in both shape and size during operations
- Four individually heated zones (2 Optional)
- Each zone has one temperature sensing point allowing for total control of heat distribution across the whole bed
- Uses toggle hooks or Bunter fixings to secure dies in position
- Toggle hook fixings provide accurate die positioning and micro adjustments