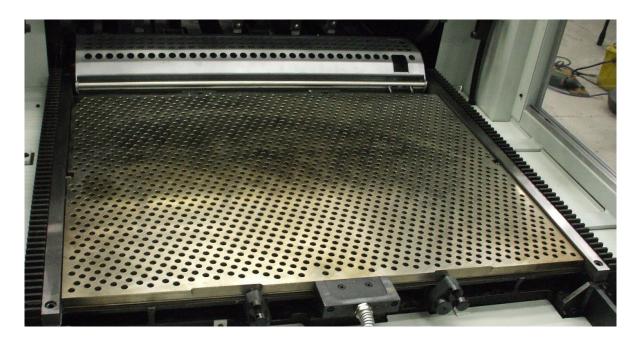

### Pictures showing installed SF Services removable Heater Plates + Many more designs Aluminium or Steel

Heidelberg SBD 640x900

Heidelberg SBG 560x770

Also available removable Embossing plates: All sizes available Aluminium or Steel

Heidelberg SBD 640x900