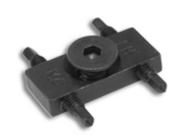

Heidelberg Heater Plate for the KS Range, S, SB, SBG, SBB and SBD Cylinder Press Drop in Heater plate, can be removed to Cut & Crease

Low Profile Toggle Starter Kit