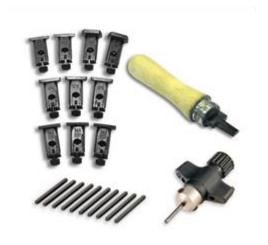

#### Low Profile Toggles design

- Unique design, manufactured specifically for the Heidelberg Cylinder Press
- The Honeycomb / Bunter Hole form bed is made from high grade steel
- Performs exceptionally well under loaded running conditions
- Remains stable in both shape and size during operations
- Four individually heated zones (2 Optional)
- Each zone has one temperature sensing point allowing for total control of heat distribution across the whole bed
- Uses toggle hooks or Bunter fixings to secure dies in position
- Toggle hook fixings provide accurate die positioning and micro adjustments

Heidelberg Heater Plate for the KS Range, S, SB, SBG, SBB and SBD Cylinder Press Drop in Heater plate, can be removed to Cut & Crease

Low Profile Toggle Starter Kit