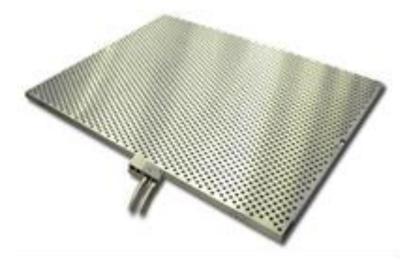

## Heidelberg Cylinder KS, KSB, S, SB, SBG, SBB & SBD Foiling Press Heater Plates

SF Services heated bed plate assemblies are a unique design, manufactured specifically for Heidelberg range of cylinder foiling machines.

All our honeycomb heater plates are made from high grade steel which performs exceptionally well under loaded running conditions and remains stable in both shape and size during operation.

These chase plates come with the toggle Hook honeycomb formation as standard to fixate your dies in place. Bunter Fixing style plates are available – please enquire

Contact info@sfservices.com for a full list of available foiling and embossing plates and consumables

Heidelberg Heater Plate for the KS Range, S, SB, SBG, SBB and SBD Cylinder Press Drop in Heater plate, can be removed to Cut & Crease