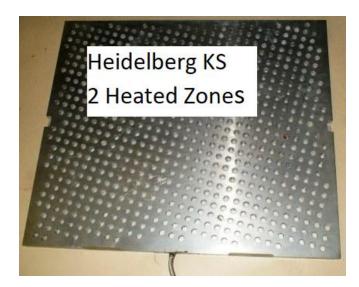

## Heidelberg Cylinder KS, KSB, S, SB, SBG, SBB & SBD Foiling Press Heater Plates

SF Services heated bed plate assemblies are a unique design, manufactured specifically for Heidelberg range of cylinder foiling machines.

Heidelberg SBD 2 Zone Heater Plate

Using Low Profile Toggles

Bunter fixing is optional

Heidelberg Heater Plate for the KS Range, S, SB, SBG, SBB and SBD Cylinder Press Drop in Heater plate, can be removed to Cut & Crease

Low Profile Toggle Starter Kit