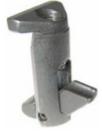

#### Low Profile Toggles design

- Unique design, manufactured specifically for the Heidelberg Cylinder Press
- The Honeycomb / Bunter Hole form bed is made from high grade steel
- Performs exceptionally well under loaded running conditions
- Remains stable in both shape and size during operations
- Four individually heated zones (2 Optional)
- Each zone has one temperature sensing point allowing for total control of heat distribution across the whole bed
- Uses toggle hooks or Bunter fixings to secure dies in position
- Toggle hook fixings provide accurate die positioning and micro adjustments